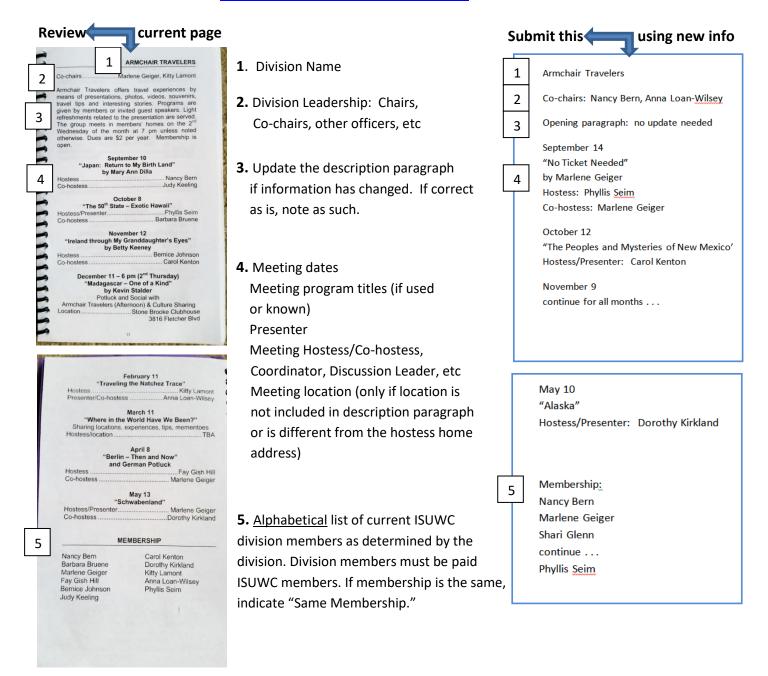

## Instructions for Submitting Division Information for ISUWC Yearbook

Using your division page in the current yearbook as a guide, SUBMIT the following five (5) sections of information for your division via **email** as a **Word attachment, email message, or a pdf attachment;** other forms may not open. Send your required page information as a simple, **left-justified** listing (as seen below on the right). You DO NOT need to submit your info as printed in the Yearbook; the committee will prepare your page from your information.